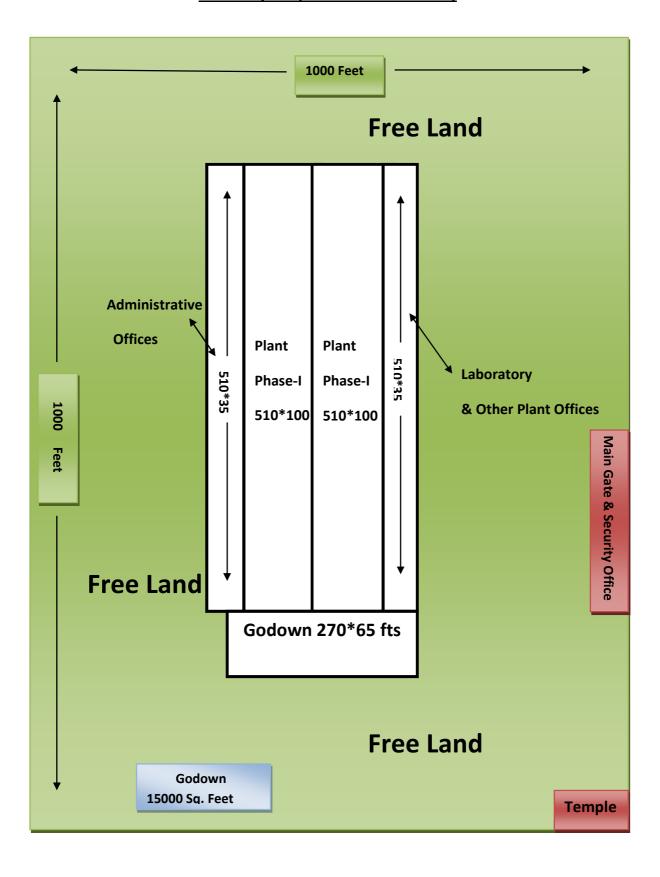

## Industrial Land Available for Sale

| Location of Plant  | Sanand ,Ahmedabad (Gujarat)                                                                                                                                                                                                                                                                                                                                                 |
|--------------------|-----------------------------------------------------------------------------------------------------------------------------------------------------------------------------------------------------------------------------------------------------------------------------------------------------------------------------------------------------------------------------|
| Highway            | Sanand Viramgam Highway.                                                                                                                                                                                                                                                                                                                                                    |
| ,                  | Around 20 Kms from Karnavati Club,Ahmedabad                                                                                                                                                                                                                                                                                                                                 |
| Existing Status    | Running Spinning Mill                                                                                                                                                                                                                                                                                                                                                       |
| Total Land Area    | 94284 Meter /112764 Sq. Yards/ Around 23 acres                                                                                                                                                                                                                                                                                                                              |
| Constructed Area   | Around 19000 sq yds  1. Administrative Offices:1983 yds  2. Plant Building: 11,333 sq yds  3. Lab & Others Offices: 2000sq yds  4. Godown 1: 2000 sq yds  5. Godown 2: 1650 sq yds  6. Complete brick compound wall with wire fencing on top cover entire plot.  Factory Building is around 17 yrs old but in good condition having estimated future life of around 33 yrs. |
| Looking For        | Option 1: Outright Sale of entire NA Land & Building admeasuring 112764 Sq. Yards. Expected price Consideration: Rs 75 crs.  Option 2: Sale of Part of NA Land and Entire Building: Subject to Discussion  Option 3: Sale of Part of NA Land only: Subject to Discussion                                                                                                    |
| Repayment Terms    | Negotiable                                                                                                                                                                                                                                                                                                                                                                  |
| Ideally suited for | <ul> <li>Companies setting up Plants near Sanand, highway touch.</li> <li>Company looking for Big warehouses and Open Land near<br/>Ahmedabad</li> </ul>                                                                                                                                                                                                                    |
| Advantages         | <ul> <li>Proximity to Ahmedabad: 20 Kms from SG Highway. 20 Mins drive. 4 lane highway connectivity.</li> <li>On Road 1000 feet front.</li> <li>Near to Tata Nano Sanand Project.</li> <li>Ready to Move Building Shed and infrastructure.</li> <li>Ample warehouse facility.</li> <li>Sufficient land availability for future expansion.</li> </ul>                        |

## Plant Layout (All calculation in fts)